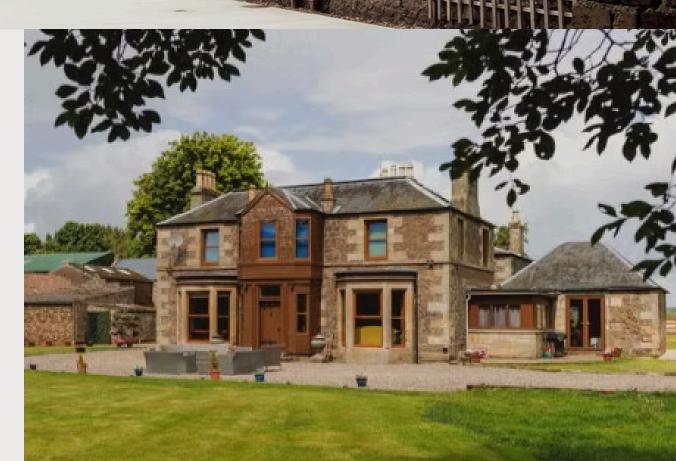

# Pitbladdo Farm Wedding & Events

07554013588 hello@pitbladdofarm.co.uk **Pitbladdo Farm** is situated 2 miles north of the farming village of Cupar in Fife.

The home of golf in St Andrews and the city of discovery are only a short distance away.



ST ANDREWS - 11 MILES



**DUNDEE - 12 MILES** 





Pitbladdo Farm is the venue for your dream wedding. With a range of trusted suppliers, we can support you to build your perfect day.

You can enjoy two large indoor areas in our newly renovated barn, ideal for your ceremony, before leading through into our idylic reception area with our custom-built bar and dance floor.

We also have an on-site farm house that sleeps up to 15 guests.



#### Ceremony room

Our stunning ceremony room can comfortably hold up to 120 guests



We provide seating and ambient lighting that compliments our rustic farm feel





## Reception area

Custom-built bar

Dance floor

Tables & chairs for up to 150 reception guests







## Packages

## 2025 prices start from an incredible price of £4850

Our venue hire Includes the barn + farmhouse accommodation on the night before + night of you wedding.

Or why not make a weekend of it with a three night stay and extended use of the venue?





#### Let us make your day one to remember!



#### Pitbladdo Farm

Wedding & Events

Cupar, KY15 4QD

07554013588 hello@pitbladdofarm.co.uk