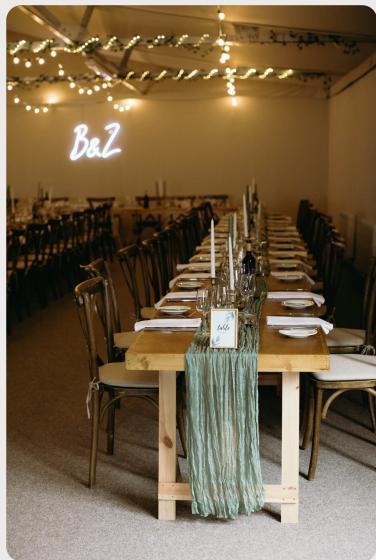

#### Ceremony room

Our stunning ceremony room can comfortably hold up to 120 guests

We provide seating and ambient lighting that compliments our rustic farm feel

## Reception area

Custom-built bar

Dance floor

Tables & chairs for up to 150 reception guests