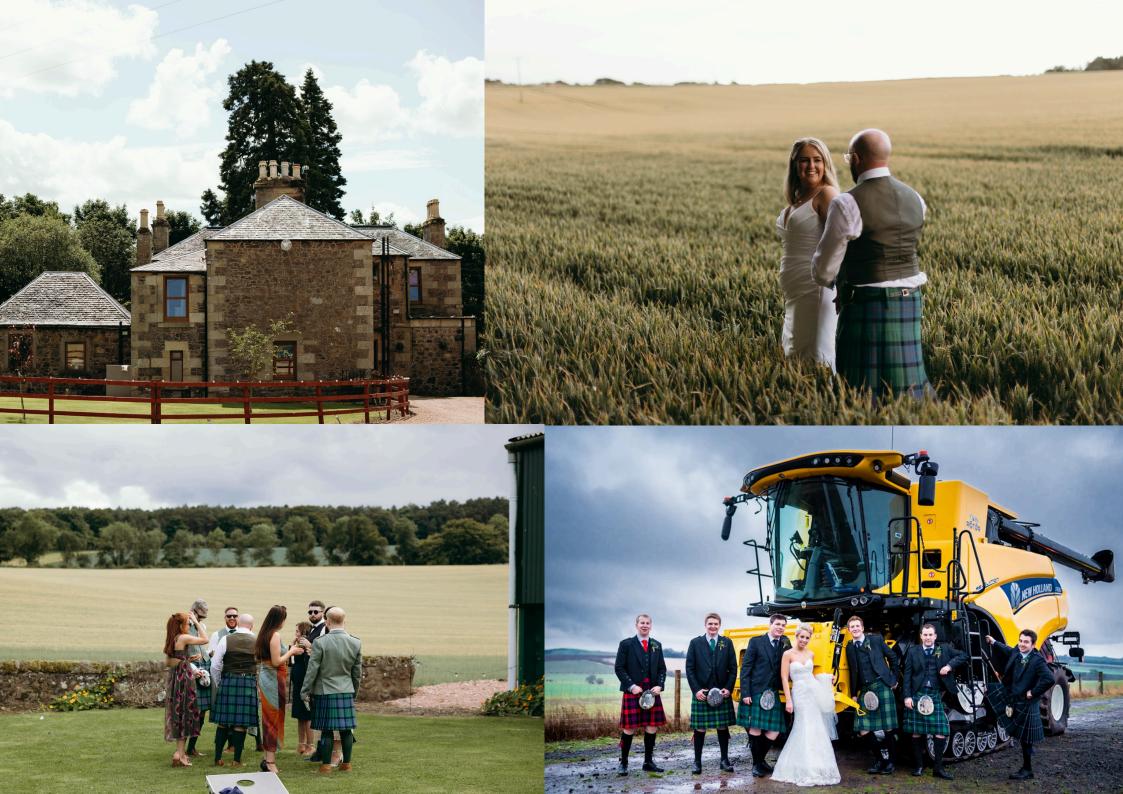

day.

You can enjoy two large indoor areas in our newly renovated barn, ideal for your ceremony, before leading through into our idylic reception area with our custom-built bar and dance floor.

We also have an on-site farm house that sleeps up to 15 guests.



#### Ceremony room

Our stunning ceremony room can comfortably hold up to 120 guests



We provide seating and ambient lighting that compliments our rustic farm feel





## Reception area

Custom-built bar

Dance floor

Tables & chairs for up to 150 reception guests







## Packages

## 2025 prices start from an incredible price of £4850

Our venue hire Includes the barn + farmhouse accommodation on the night before + night of you wedding.

Or why not make a weekend of it with a three night stay and extended use of the venue?





#### Let us make your day one to remember!



#### Pitbladdo Farm

Wedding & Events

Cupar, KY15 4QD

07554013588 hello@pitbladdofarm.co.uk